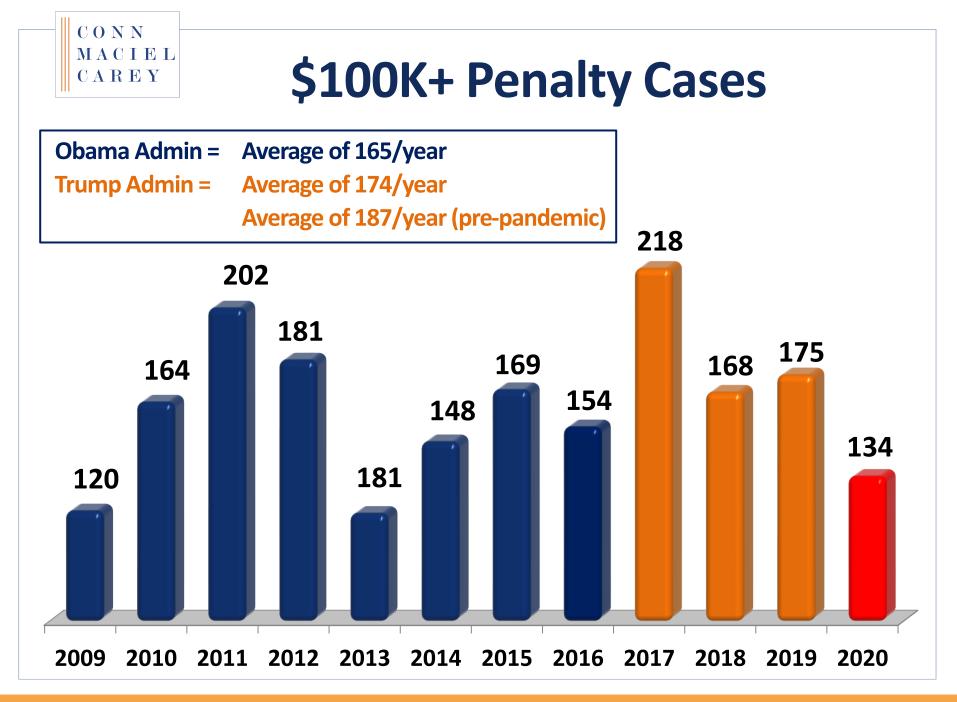

| \$7,000                | \$12,471                                 | \$ <b>12,93</b> 4          | \$13,494                   | \$13,653                                     |
| Willful                | \$70,000               | \$124,709                                | \$129,336                  | \$134,947                  | \$136,532                                    |
| Repeat                 | \$70,000               | \$124,709                                | \$129,336                  | \$134,947                  | \$136,532                                    |
| Failure to<br>Abate    | \$7,000<br>per day     | \$12,471<br>per day                      | \$12,934<br>per day        | \$13,494<br>per day        | \$13,653<br>per day                          |

CONN

MACIEL

CAREY



#### MACIEL CAREY OCULAZO Docost V

#### **OSHA's Repeat Violation Policies**

#### **OSHA Historically:**

CONN

- Treated workplaces as individual, independent establishments
- Limited its review of employers' OSHA records to 3 years
- Reactive Philosophy (less likely to revisit workplaces within a few years)

#### **Under Obama/Biden:**

- Treats workplaces in a corporate family as 1 workplace
- Look back 5 yrs at employers' record of enforcement
- Proactive Targeting (more follow-up inspections / hand select past violators for inspection)

#### **Under Trump:**

- Return to 3 year look
   back period
- Extend exemptions due to recent inspections
- Retire numerous
   emphasis programs
   and restore Reactive
   Inspection Focus
- Change successorship analysis to return to alter ego mo