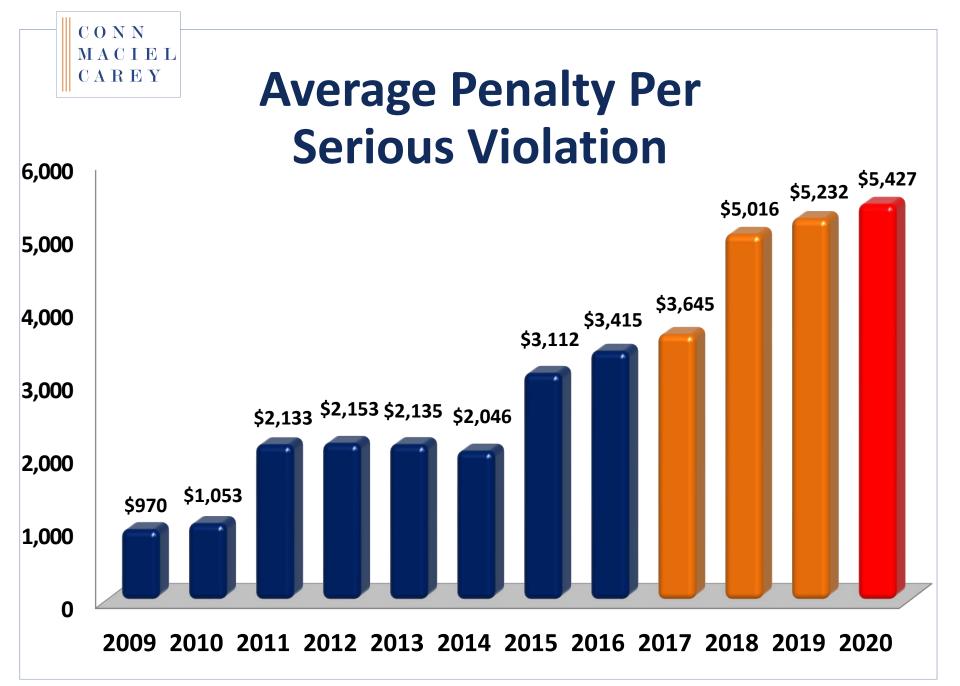

ainst retaliation for workers raising COVID-related concerns

### **Updated COVID-19 Guidance**

- Ensure communication w/ workers in a format/language they understand
- Set up anonymous process for workers to voice COVID-related concerns
- Assign a workplace coordinator to be responsible for COVID issues
- Clarify non-work activities that could trigger quarantine (caring for, having direct contact w/, shared eating or drinking utensils w/, or being coughed/sneezed on by a COVID-positive person)
- Implement CDC / ASHRAE guidance on improving workplace ventilation
- Make COVID-19 vaccinations available at no cost to eligible employees
- Ensure vaccinated employees continue to follow the same control measures

# (3) OSHA Enforcement

WWW.CONNMACIEL.CON

### **Total Fed OSHA Inspections**





#### **Penalty Authority Keeps on Rising**

| Characterization       | Historical<br>Maximums | Aug. 2016<br>(78% Catch-<br>up Increase) | Jan. 2018<br>(Annual Bump) | Jan. 2020<br>(Annual Bump) | <b>Jan. 13, 2021</b><br>(Annual Bump – 1.2%) |
|------------------------|------------------------|------------------------------------------|----------------------------|----------------------------|----------------------------------------------|
| Other-than-<br>Serious | \$7,000                | \$12,471                                 | \$ <b>12,93</b> 4          | \$13,494                   | \$13,653                                     |
| Serious                | \$7,000                | \$12,471                                 | \$ <b>12,93</b> 4          | \$13,494                   | \