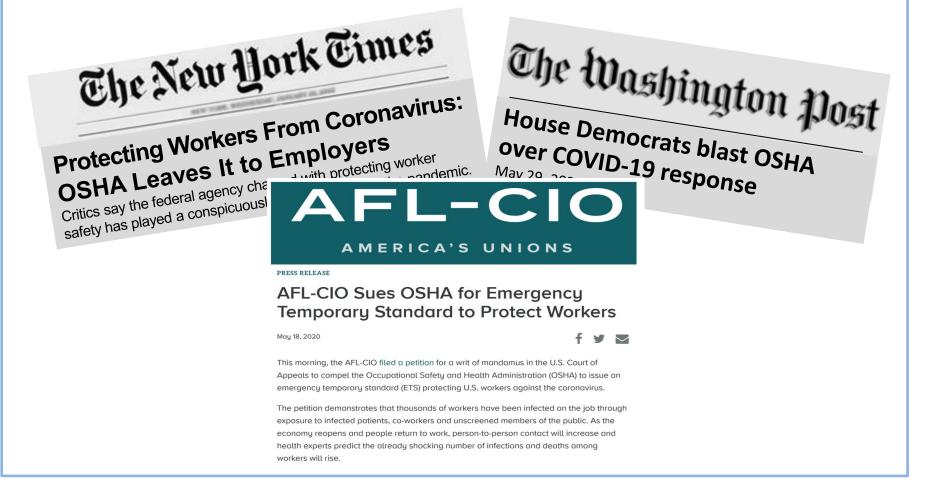

#### 63,351 Employee Complaints/Referrals (mostly w/out inspection)

 OSHA was publicly thrashed by worker safety activists, unions, and the media for its enforcement response

WWW.CONNMACIEL.COM