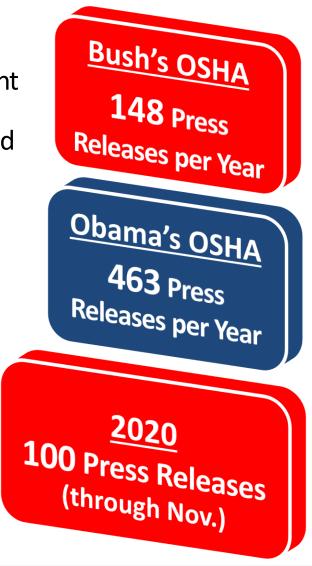

#### 63,351 Employee Complaints/Referrals (mostly w/out inspection)

 OSHA was publicly thrashed by worker safety activists, unions, and the media for its enforcement response

WWW.CONNMACIEL.COM