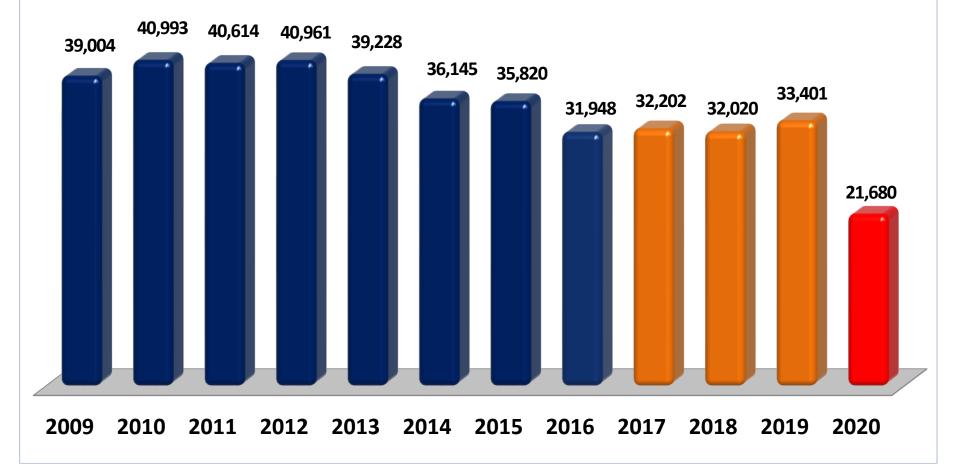

against retaliation for workers raising COVID-related concerns

### **Updated COVID-19 Guidance**

- Ensure communication w/ workers in a format/language they understand
- Set up anonymous process for workers to voice COVID-related concerns
- Assign a workplace coordinator to be responsible for COVID issues
- Clarify non-work activities that could trigger quarantine (caring for, having direct contact w/, shared eating or drinking utensils w/, or being coughed/sneezed on by a COVID-positive person)
- Implement CDC / ASHRAE guidance on improving workplace ventilation
- Make COVID-19 vaccinations available at no cost to eligible employees
- Ensure vaccinated employees continue to follow the same control measures

# (3) OSHA Enforcement

WWW.CONNMACIEL.CON

### **Total Fed OSHA Inspections**





#### **Penalty Authority Keeps on Rising**

| Characterization       | Historical<br>Maximums | Aug. 2016<br>(78% Catch-<br>up Increase) | Jan. 2018<br>(Annual Bump) | Jan. 2020<br>(Annual Bump) | <b>Jan. 13, 2021</b><br>(Annual Bump – 1.2%) |
|------------------------|------------------------|------------------------------------------|----------------------------|----------------------------|----------------------------------------------|
| Other-than-<br>Serious | \$7,000                | \$12,471                                 | \$ <b>12,93</b> 4          | \$13,494                   | \$13,653                                     |
| Serious                | \$7,000                | \$12,471                                 | \$ <b>12,93</b> 4          | \$13,494                   |